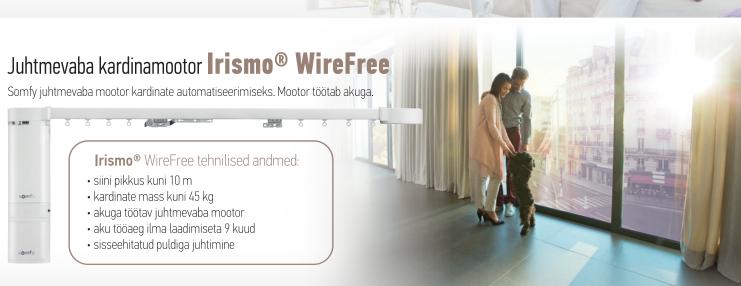

### siseruumide ruloode jaoks

Muuda oma igapäevaelu mugavamaks! Somfy lahendused võimaldavad ruloosid kergemini ja mugavamini juhtida, isegi kui need on rasked või asuvad halva juurdepääsuga kohtades. Kaugjuhtimispulti kasutades saad neid juhtida isegi diivanilt püsti tõusmata! Loo pikema äraoleku ajal mulje, et keegi on kodus! Seda kõike võimaldavad Somfy lahendused!

**Sonesse**® kõige vaiksem mootor siseruumide ruloodele

Sarja Sonesse mootorid on nii vaiksed, et sa isegi ei märka nende töötamist! Tänu mootori väikestele mõõtmetele sobib see suurepäraselt ka kõige luksuslikumasse interjööri. Lai mootori lisatarvikute valik võimaldab sellega kiiresti ja kergesti varustada peaaegu iga ruloo.

Sonesse® mootoreid saab kasutada kõigi siseruumides kasutatavate süsteemide juures:

- projitseerimisekraanid
- voldikkardinad
- Rooma kardinad
- ribakardinad