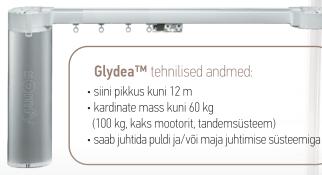

## Somfy kardinate motoriseerimise lahendused

Sa saad oma kardinaid kergesti ja mugavalt juhtida. Piisab ühest vajutusest raadio teel töötava kaugjuhtimispuldi nupule ning kardinad hakkavad mitte ainult vaikselt ühelt poolt teisele liikuma, vaid ka peatuvad seal, kus sa seda soovid!

See on eriti paindlik ja töökindel motoriseerimissüsteem, millel on laiendamis- ja täiustamisvõimalused. Motoriseeritud siini müratase <50 dBA. Tehniline hooldamine ei ole vajalik.

# Kardinate motoriseerimise **eelised:**

- kardinate juhtimine käsitsi ja automaatselt
- reguleeritav kiirus: 12,5–20 cm/s
- mugavusasend "my"
- avamine: ühele küljele või tsentraalne avamine mõlemale poole
- koormustundlikkus
- "soft start/soft stop"
- funktsioon touch motion tõmba ja hakkab tööle