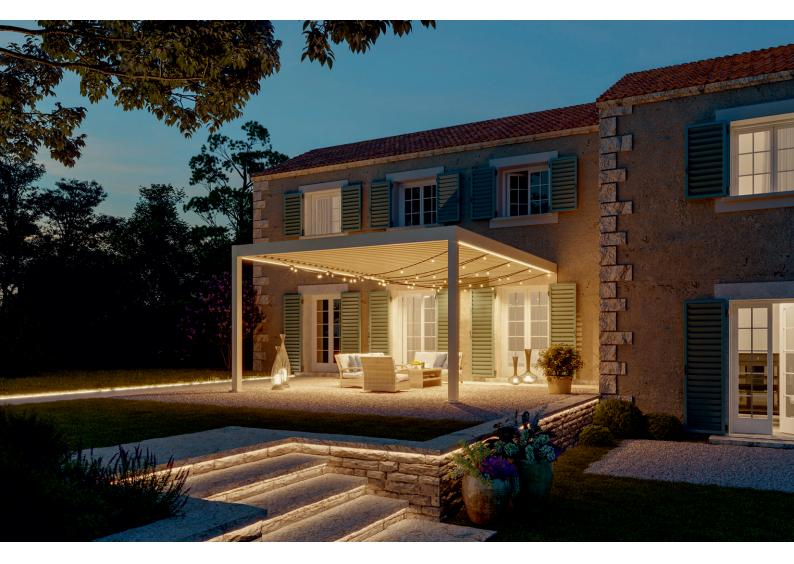

# Essential Product card

Tarasola Essential is a graceful modern roofing system with a solid construction. This product meets the requirements of the most demanding users.

Essential is an aluminum bioclimatic pergola. The louvres open automatically and have a range of rotation from an angle of 0° through to 135°, which allows for sun exposure and air circulation control. The design is light and airy, moreover it can be fitted out with sliding glass, roller blinds and LED strip lighting. There are also various additional accessorizing options available including infrared heaters and wind, rain and temperature sensors.

# **SPECIFICATION**

- Construction made from extruded aluminium.
- Electric motor control included in the price.
- Water drainage system included in the price.
- Possibility of powder coating in any RAL colour.
- Louvres rotate from 0° to 135°.
- 3rd class wind resistance.
- Option of additional accessories:
  - lighting LED strip,
  - glazing,
  - Screen Zip,
  - infrared heaters,
  - wind, rain and temperature sensors.

LED lighting - LED strip lights, integrated with the gutter

Infrared heaters

Glazing