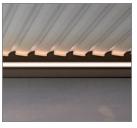

LED lighting - LED strip lights, integrated with the gutter

Infrared heaters

Glazing

# Lighting

# **Smartphone control**

LED lighting - LED strip lights, integrated with the gutter

LED strip 8W - White LED strip RGB 8W Controler white/RGB TELECO up to 28 m (max. 4 pc LED strip) Power supply up to 18 m Power supply from 18-36 m