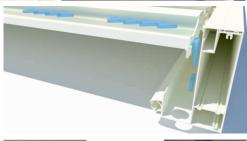

# **WATER DRAINAGE**

INTERNAL FIXING PLATE
- OPTION

# EXTERNAL FIXING PLATE - STANDARD

UNPAINTED STAINLESS STEEL

# CONSTRUCTION DIMENSIONS USING EXTERNAL FIXING PLATES $\lor$