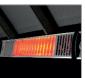

# **Infrared heaters**

power

Infrared heater GRI - controlled by a switch with a LOW GLARE emitter that generates less light, water-tight class IP65, colour: white or black, usually controlled by a wall switch. For external use.

1,5 kW

Infrared heater GR2 IR - a infrared heater with a built-in infrared receiver, remote control and a LOW GLARE emitter that releases less light. Water-tight class IP65, colour white or black, controlled by an infrared remote control (in set). For external use.