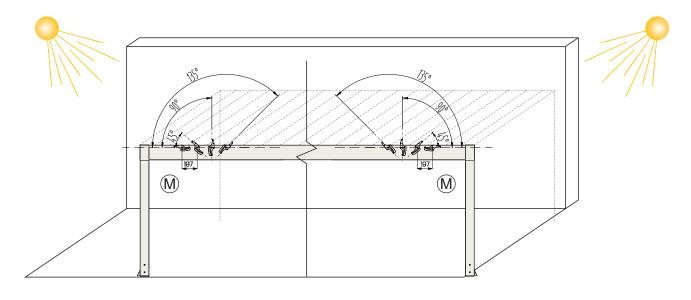

s, integrated with the gutter







Infrared heaters



Glazing



























# **COLOURS**

# CONSTRUCTION



similar to RAL9010 (in set)



Colour anthracite-metallic similar to RAL7016 (in set)

# ADDITIONAL COLOURS



Any colour from the RAL palette (extra charge + 8%)

ADDITIONAL COLOURS

Wood-like varnish (extra charge + 15%)

# **LOUVRES**



Colour cream-white similar to RAL9010 (in set)



Any colour from the RAL palette (extra charge + 12%)



Wood-like varnish (extra charge + 30%)

The Machinery Directive 2006/42/EC of the EU Parliament and of the Council, PN - EN 13561 + A1: 2010 EXTERNAL BLINDS - operational requirements

# Essential - technical data





# LOUVRES ROTATION - LOUVRES PARALLEL TO THE WALL



# LOUVRES ROTATION - LOUVRES PERPENDICULAR TO THE WALL



# Essential - technical data



# **WATER DRAINAGE**



INTERNAL FIXING PLATE
- OPTION



# EXTERNAL FIXING PLATE - STANDARD



UNPAINTED STAINLESS STEEL

# CONSTRUCTION DIMENSIONS USING EXTERNAL FIXING PLATES $\lor$



# Essential - additional accessories Tarasola®



# **Colours**

9010ST White structured

7016ST Anthracite structured

Any RAL colour

Wood-like varnish with graining

# **Controls**

# Motor

24 V DC Wired motor with power supply 150 W

# Controls ... TELECO

24V DC radio control unit for 1 motor

Optional sensors:

- \* wind
- \* rain
- \* temperature
- \* combination of temperature & rain sensors to detect snow

# Remote control **K** TELECO

42 channel remote control, white / black

# **Sensors**

Wind

Rain

Temperature

Rain and temperature sensors to detect snow