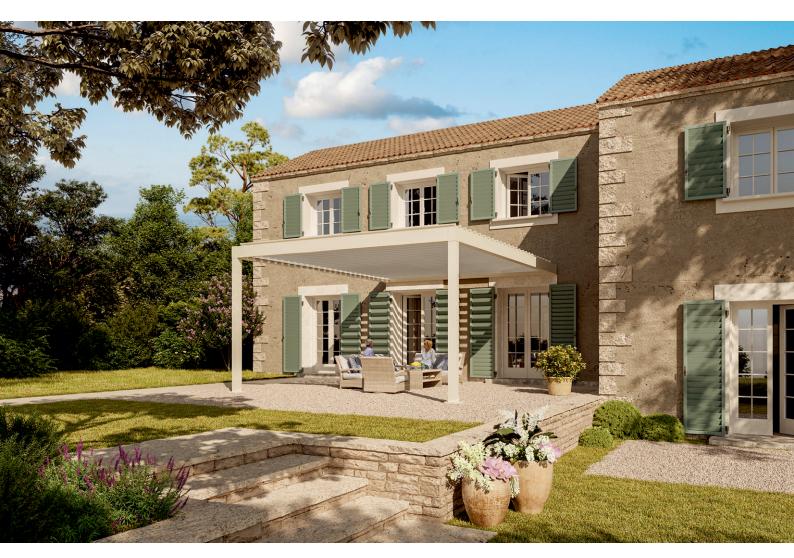

# Essential Product card

Tarasola Essential is a graceful modern roofing system with a solid construction. This product meets the requirements of the most demanding users.

Essential is an aluminum bioclimatic pergola. The louvres open automatically and have a range of rotation from an angle of 0° through to 135°, which allows for sun exposure and air circulation control. The design is light and airy, moreover it can be fitted out with sliding glass, roller blinds and LED strip lighting. There are also various additional accessorizing options available including infrared heaters and wind, rain and temperature sensors.

# **SPECIFICATION**

- Construction made from extruded aluminium.
- Electric motor control included in the price.
- Water drainage system included in the price.
- Possibility of powder coating in any RAL colour.
- Louvres rotate from 0° to 135°.
- 3rd class wind resistance.
- Option of additional accessories:
  - lighting LED strip,
  - glazing,
  - Screen Zip,
  - infrared heaters,
  - wind, rain and temperature sensors.