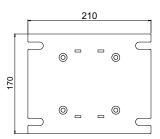

# EXTERNAL FIXING PLATE - STANDARD

UNPAINTED STAINLESS STEEL

# CONSTRUCTION DIMENSIONS USING EXTERNAL FIXING PLATES $\lor$