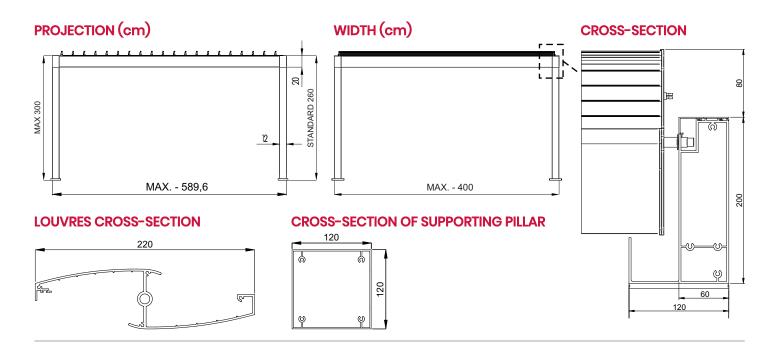

# Essential - technical data

# CONSTRUCTION DIMENSIONS USING EXTERNAL FIXING PLATES $\lor$