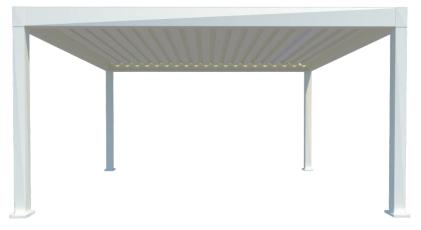

# Essential Product card

Tarasola Essential is a graceful modern roofing system with a solid construction. This product meets the requirements of the most demanding users.

Essential is an aluminum bioclimatic pergola. The louvres open automatically and have a range of rotation from an angle of 0° through to 135°, which allows for sun exposure and air circulation control. The design is light and airy, moreover it can be fitted out with sliding glass, roller blinds and LED strip lighting. There are also various additional accessorizing options available including infrared heaters and wind, rain and temperature sensors.

# **SPECIFICATION**

- Construction made from extruded aluminium.
- Electric motor control included in the price.
- Water drainage system included in the price.
- Possibility of powder coating in any RAL colour.
- Louvres rotate from 0° to 135°.
- 3rd class wind resistance.
- Option of additional accessories:
  - lighting LED strip,
  - glazing,
  - Screen Zip,
  - infrared heaters,
  - wind, rain and temperature sensors.

# Essential - technical data