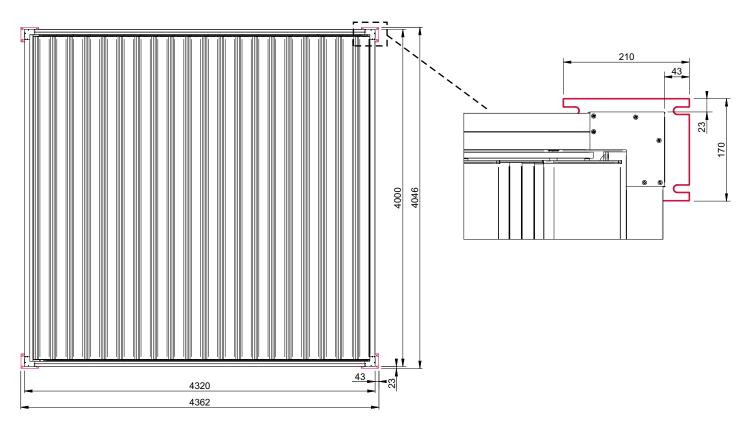

ONAL COLOURS



Any colour from the RAL palette (extra charge + 8%)

ADDITIONAL COLOURS

Wood-like varnish (extra charge + 15%)

# **LOUVRES**



Colour cream-white similar to RAL9010 (in set)



Any colour from the RAL palette (extra charge + 12%)



Wood-like varnish (extra charge + 30%)

The Machinery Directive 2006/42/EC of the EU Parliament and of the Council, PN - EN 13561 + A1: 2010 EXTERNAL BLINDS - operational requirements

# Essential - technical data





# LOUVRES ROTATION - LOUVRES PARALLEL TO THE WALL



# LOUVRES ROTATION - LOUVRES PERPENDICULAR TO THE WALL



# Essential - technical data



# **WATER DRAINAGE**



INTERNAL FIXING PLATE
- OPTION



# EXTERNAL FIXING PLATE - STANDARD



UNPAINTED STAINLESS STEEL

# CONSTRUCTION DIMENSIONS USING EXTERNAL FIXING PLATES $\lor$



# Essential - additional accessories Tarasola®



# **Colours**

9010ST White structured

7016ST Anthracite structured

Any RAL colour

Wood-like varnish with graining

# **Controls**

# Motor

24 V DC Wired motor with power supply 150 W

# Controls ... TELECO

24V DC radio control unit for 1 motor

Optional sensors:

- \* wind
- \* rain
- \* temperature
- \* combination of temperature & rain sensors to detect snow

# Remote control **K** TELECO

42 channel remote control, white / black

# **Sensors**

Wind

Rain

Temperature

Rain and temperature sensors to detect snow



# Lighting

# **Smartphone control**





LED lighting - LED strip lights, integrated with the gutter

LED strip 8W - White LED strip RGB 8W Controler white/RGB TELECO up to 28 m (max. 4 pc LED strip) Power supply up t