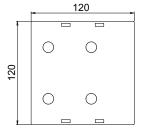

# **WATER DRAINAGE**

INTERNAL FIXING PLATE
- OPTION

# EXTERNAL FIXING PLATE - STANDARD

UNPAINTED STAINLESS STEEL