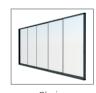

# Essential Product card

Tarasola Essential is a graceful modern roofing system with a solid construction. This product meets the requirements of the most demanding users.

Essential is an aluminum bioclimatic pergola. The louvres open automatically and have a range of rotation from an angle of 0° through to 135°, which allows for sun exposure and air circulation control. The design is light and airy, moreover it can be fitted out with sliding glass, roller blinds and LED strip lighting. There are also various additional accessorizing options available including infrared heaters and wind, rain and temperature sensors.

# **SPECIFICATION**

- Construction made from extruded aluminium.
- Electric motor control included in the price.
- Water drainage system included in the price.
- Possibility of powder coating in any RAL colour.
- Louvres rotate from 0° to 135°.
- 3rd class wind resistance.
- Option of additional accessories:
  - lighting LED strip,
  - glazing,
  - Screen Zip,
  - infrared heaters,
  - wind, rain and temperature sensors.