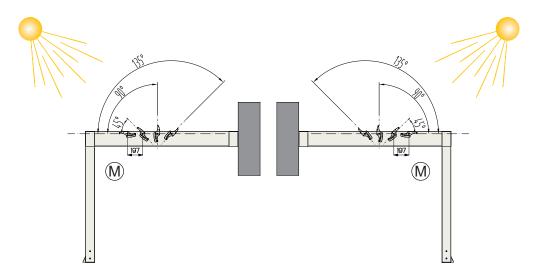

d temperature sensors.





LED lighting - LED strip lights, integrated with the gutter







Infrared heaters



Glazing



























# **COLOURS**

# CONSTRUCTION



similar to RAL9010 (in set)



Colour anthracite-metallic similar to RAL7016 (in set)

# ADDITIONAL COLOURS



Any colour from the RAL palette (extra charge + 8%)

ADDITIONAL COLOURS

Wood-like varnish (extra charge + 15%)

# **LOUVRES**



Colour cream-white similar to RAL9010 (in set)



Any colour from the RAL palette (extra charge + 12%)



Wood-like varnish (extra charge + 30%)

The Machinery Directive 2006/42/EC of the EU Parliament and of the Council, PN - EN 13561 + A1: 2010 EXTERNAL BLINDS - operational requirements

# Essential - technical data





# LOUVRES ROTATION - LOUVRES PARALLEL TO THE WALL



# LOUVRES ROTATION - LOUVRES PERPENDICULAR TO THE WALL



# Essential - technical data



# **WATER DRAINAGE**



INTERNAL FIXING PLATE
- OPTION



# EXTERNAL FIXING PLATE - STANDARD



UNPAINTED STAINLESS STEEL

# CONSTRUCTION DIMENSIONS USING EXTERNAL FIXING PLATES $\lor$



# Essential - additional accessories Tarasola®



# **Colours**

9010ST White structured

7016ST Anthracite structured

Any RAL colour

Wood-like varnish with graining

# **Controls**

# Motor

24 V DC Wired motor with power supply 150 W

# Controls ... TELECO

24V DC radio control unit for 1 motor

Optional sensors:

- \* wind
- \* rain
- \* temperature
- \* combination of temperature & rain sensors to detect snow

# Remote control **K** TELECO

42 channel remote control, white / black

# **Sensors**

Wind

Rain