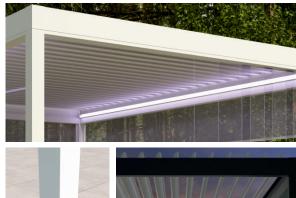

LED lighting - LED strip lights, integrated with the gutter

Infrared heaters

Glazing

# **Smartphone control**

LED lighting - LED strip lights, integrated with the gutter

LED strip 8W - White LED strip RGB 8W Controler white/RGB TELECO up to 28 m (max. 4 pc LED strip) Power supply up to 18 m Power supply from 18-36 m